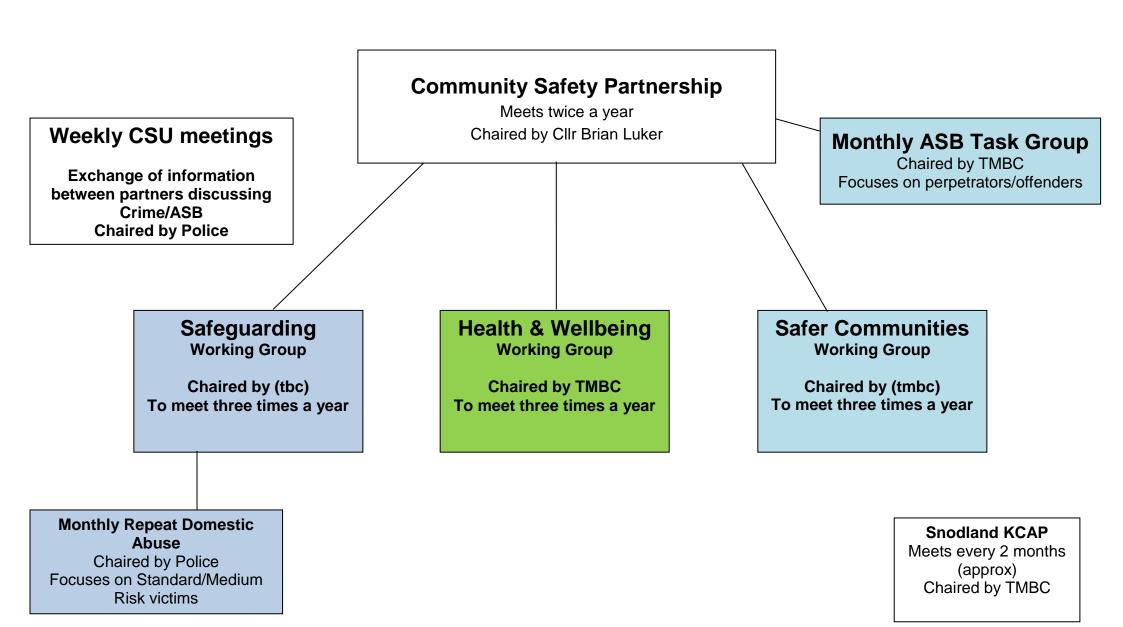

## **CSU - Priorities / Kent Police – Kent control strategy**

| + | Tonbridge and Malling         |
|---|-------------------------------|
|   | Community Safety Partnership  |
|   | Making the borough even safer |

#### **Priorities**

#### Safeguarding

**Domestic Abuse** 

Prevent

**Child Sexual Exploitation** 

### **Health & Wellbeing**

**Substance misuse** 

**Mental Health** 

#### **Safer Communities**

**Anti-Social Behaviour** 

**Road Safety** 

**Environmental** 



## Kent control strategy

Child abuse & exploitation

Human trafficking / modern slavery

DA, serious violence & Sexual offences

Organised acquisitive crime

Gangs

Organised acquisitive crime

Counter terrorism and domestic extremism

# Tonbridge & Malling Community Safety Partnership meeting structure 2016/17